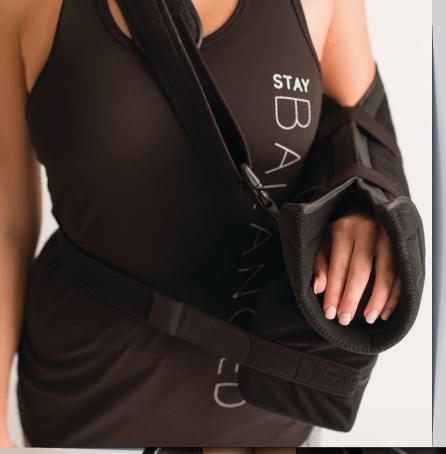

## THE DR MEDICAL SHOULDER PILLOW & BALL

Suggested HCPCS Codes L3670

## **PRODUCT FEATURES AND BENEFITS :**

- Universal size to fit most patients
- Ergonomic, high density foam pillow designed to provide maximum comfort
- Can be worn on left or right shoulder
- Lightweight design provides comfort for extended wear
- Stress ball provided for use in helping to stimulate blood circulation without arm or shoulder movement

## **INDICATIONS:**

- Shoulder instabilities
- Rotator cuff repairs
- Bankart repairs
- Glenohumeral dislocations
- Soft tissue repairs of the shoulder

**SIZE CHART :-** Universal - One size fits most.