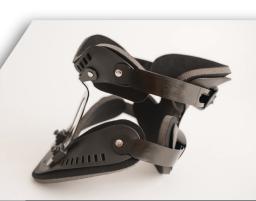

## The DR Medical Cervical Orthosis

**Suggested HCPCS Code: L0180** 

Sizing: Universal – One size fits most

Item #: NB - 161

## **Indications:**

The DR Medical Cervical Orthosis features a lightweight, breathable design that is adjustable to fit most wearers. Featuring a dual-post anterior mount allowing for adjustable extension and flexion positions, the DR Medical Cervical Orthosis allows for multi-adjustment fitting. Indications for use include cervical spine immobilization, spinal stenosis, arthritis, whiplash, herniated disk and post trauma wear.

## **Product Features and Benefits:**

- Universal design fits most wearers
- Lightweight and breathable for extended wear and comfort
- Ridged dual-post design for maximum adjustment and fitting

Orders@drmedsupplies.com