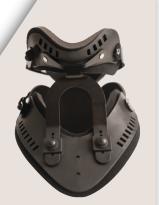

## The DR Medical Cervical Orthosis

**Suggested HCPCS Code: L0180** 

Sizing: Universal – One size fits most

Item #: NB - 161

## **Indications:**

The DR Medical Cervical Orthosis features a lightweight, breathable design that is adjustable to fit most wearers. Featuring a dual-post anterior mount allowing for adjustable extension and flexion positions, the DR Medical Cervical Orthosis allows for multi-adjustment fitting. Indications for use include cervical spine immobilization, spinal stenosis, arthritis, whiplash, herniated disk and post trauma wear.

## **Product Features and Benefits:**

- Universal design fits most wearers
- Lightweight and breathable for extended wear and comfort
- Ridged dual-post design for maximum adjustment and fitting

Orders@drmedsupplies.com