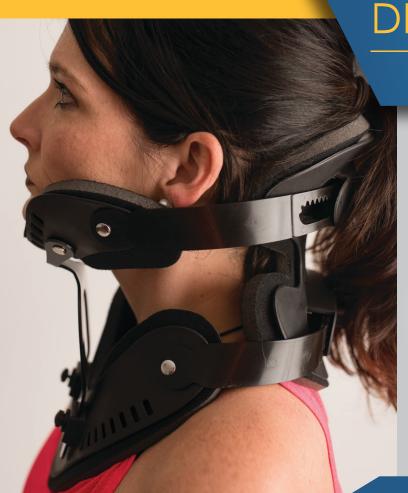

## The DR Medical Cervical Orthosis

**Suggested HCPCS Code: L0180** 

Sizing: Universal – One size fits most

Item #: NB - 161

## **Indications:**

The DR Medical Cervical Orthosis features a lightweight, breathable design that is adjustable to fit most wearers. Featuring a dual-post anterior mount allowing for adjustable extension and flexion positions, the DR Medical Cervical Orthosis allows for multi-adjustment fitting. Indications for use include cervical spine immobilization, spinal stenosis, arthritis, whiplash, herniated disk and post trauma wear.

## **Product Features and Benefits:**

- Universal design fits most wearers
- Lightweight and breathable for extended wear and comfort
- Ridged dual-post design for maximum adjustment and fitting

Orders@drmedsupplies.com