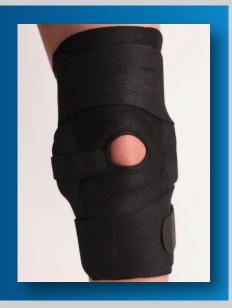

# The Comfortmax 360 Universal Hinged Knee Brace

Suggested HCPCS Code: L1820

## **PRODUCT FEATURES AND BENEFITS :**

- Universal wrap around design allows for exact fit and comfort
- Provides for mild to moderate medial and lateral support in addition to the support offered by strapping
- Universal size (one size fits most)

## **INDICATIONS:**

Indicated for mild to moderate ligament joint pain, sprains, and strains of the knee ligaments. Provides support, stabilization, and a compression of the knee joint following ligament or meniscus injuries.