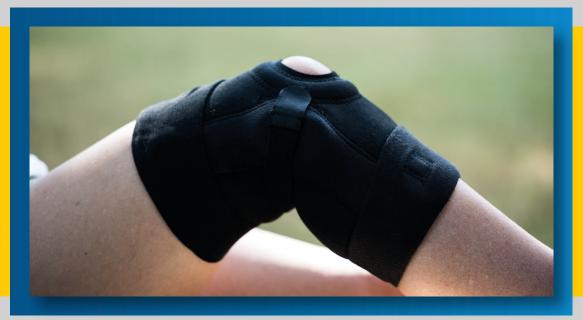

# The Comfortmax 360 Universal Hinged Knee Brace

Suggested HCPCS Code: L1820

## **PRODUCT FEATURES AND BENEFITS :**

- Universal wrap around design allows for exact fit and comfort
- Provides for mild to moderate medial and lateral support in addition to the support offered by strapping
- Universal size (one size fits most)

## **INDICATIONS:**

Indicated for mild to moderate ligament joint pain, sprains, and strains of the knee ligaments. Provides support, stabilization, and a compression of the knee joint following ligament or meniscus injuries.