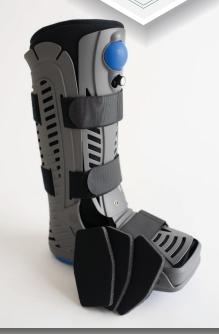

## Airmaxx CAM Walker Boot (High Top)

Suggested HCPCS: L4360 / L4361

## **Indications**

Used for soft tissue injuries, grade 2 and 3 sprains stable fractures and post-operative stabilization. Helps to reduce pain, swelling and edema of foot and ankle.

- Inflatable bladder incorporated into liner for increased immobilization of the lower leg, ankle and foot.
- Specially designed reinforced adjustable toe guard for added protection.
- Cushioned sole for greater energy absorption.
- State of the art design provides greater protection without sacrificing comfort.
- Fits either left or right fool.