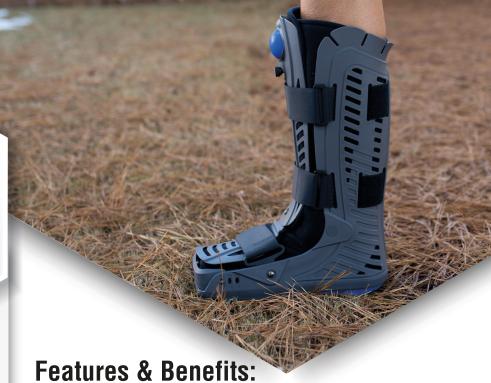

## **Indications**

Used for soft tissue injuries, grade 2 and 3 sprains stable fractures and post-operative stabilization. Helps to reduce pain, swelling and edema of foot and ankle.

- Inflatable bladder incorporated into liner for increased immobilization of the lower leg, ankle and foot.
- Specially designed reinforced adjustable toe guard for added protection.
- Cushioned sole for greater energy absorption.
- State of the art design provides greater protection without sacrificing comfort.
- Fits either left or right fool.