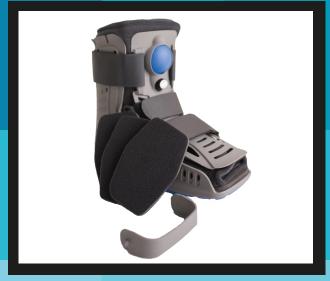

# Airmaxx CAM Walker<sup>TM</sup> Boot (Low Top)

Suggested HCPCS L4360 and L4361

## Features & Benefits:

- Inflatable bladder incorporated into liner for increased immobilization of the lower leg, ankle and foot.
- Specially designed reinforced adjustable toe guard for added protection.
- Cushioned sole for greater energy absorption.
- State of the art design provides greater protection without sacrificing comfort.
- Fits either left or right fool.