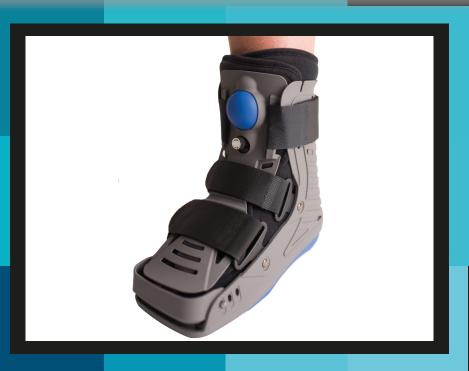

# Airmaxx CAM Walker<sup>TM</sup> Boot (Low Top)

Suggested HCPCS L4360 and L4361

### **Indications**

Used for soft tissue injuries, grade 2 and 3 sprains stable fractures and post-operative stabilization. Helps to reduce pain, swelling and edema of foot and ankle.

## Features & Benefits:

- Inflatable bladder incorporated into liner for increased immobilization of the lower leg, ankle and foot.
- Specially designed reinforced adjustable toe guard for added protection.
- Cushioned sole for greater energy absorption.
- State of the art design provides greater protection without sacrificing comfort.
- Fits either left or right fool.